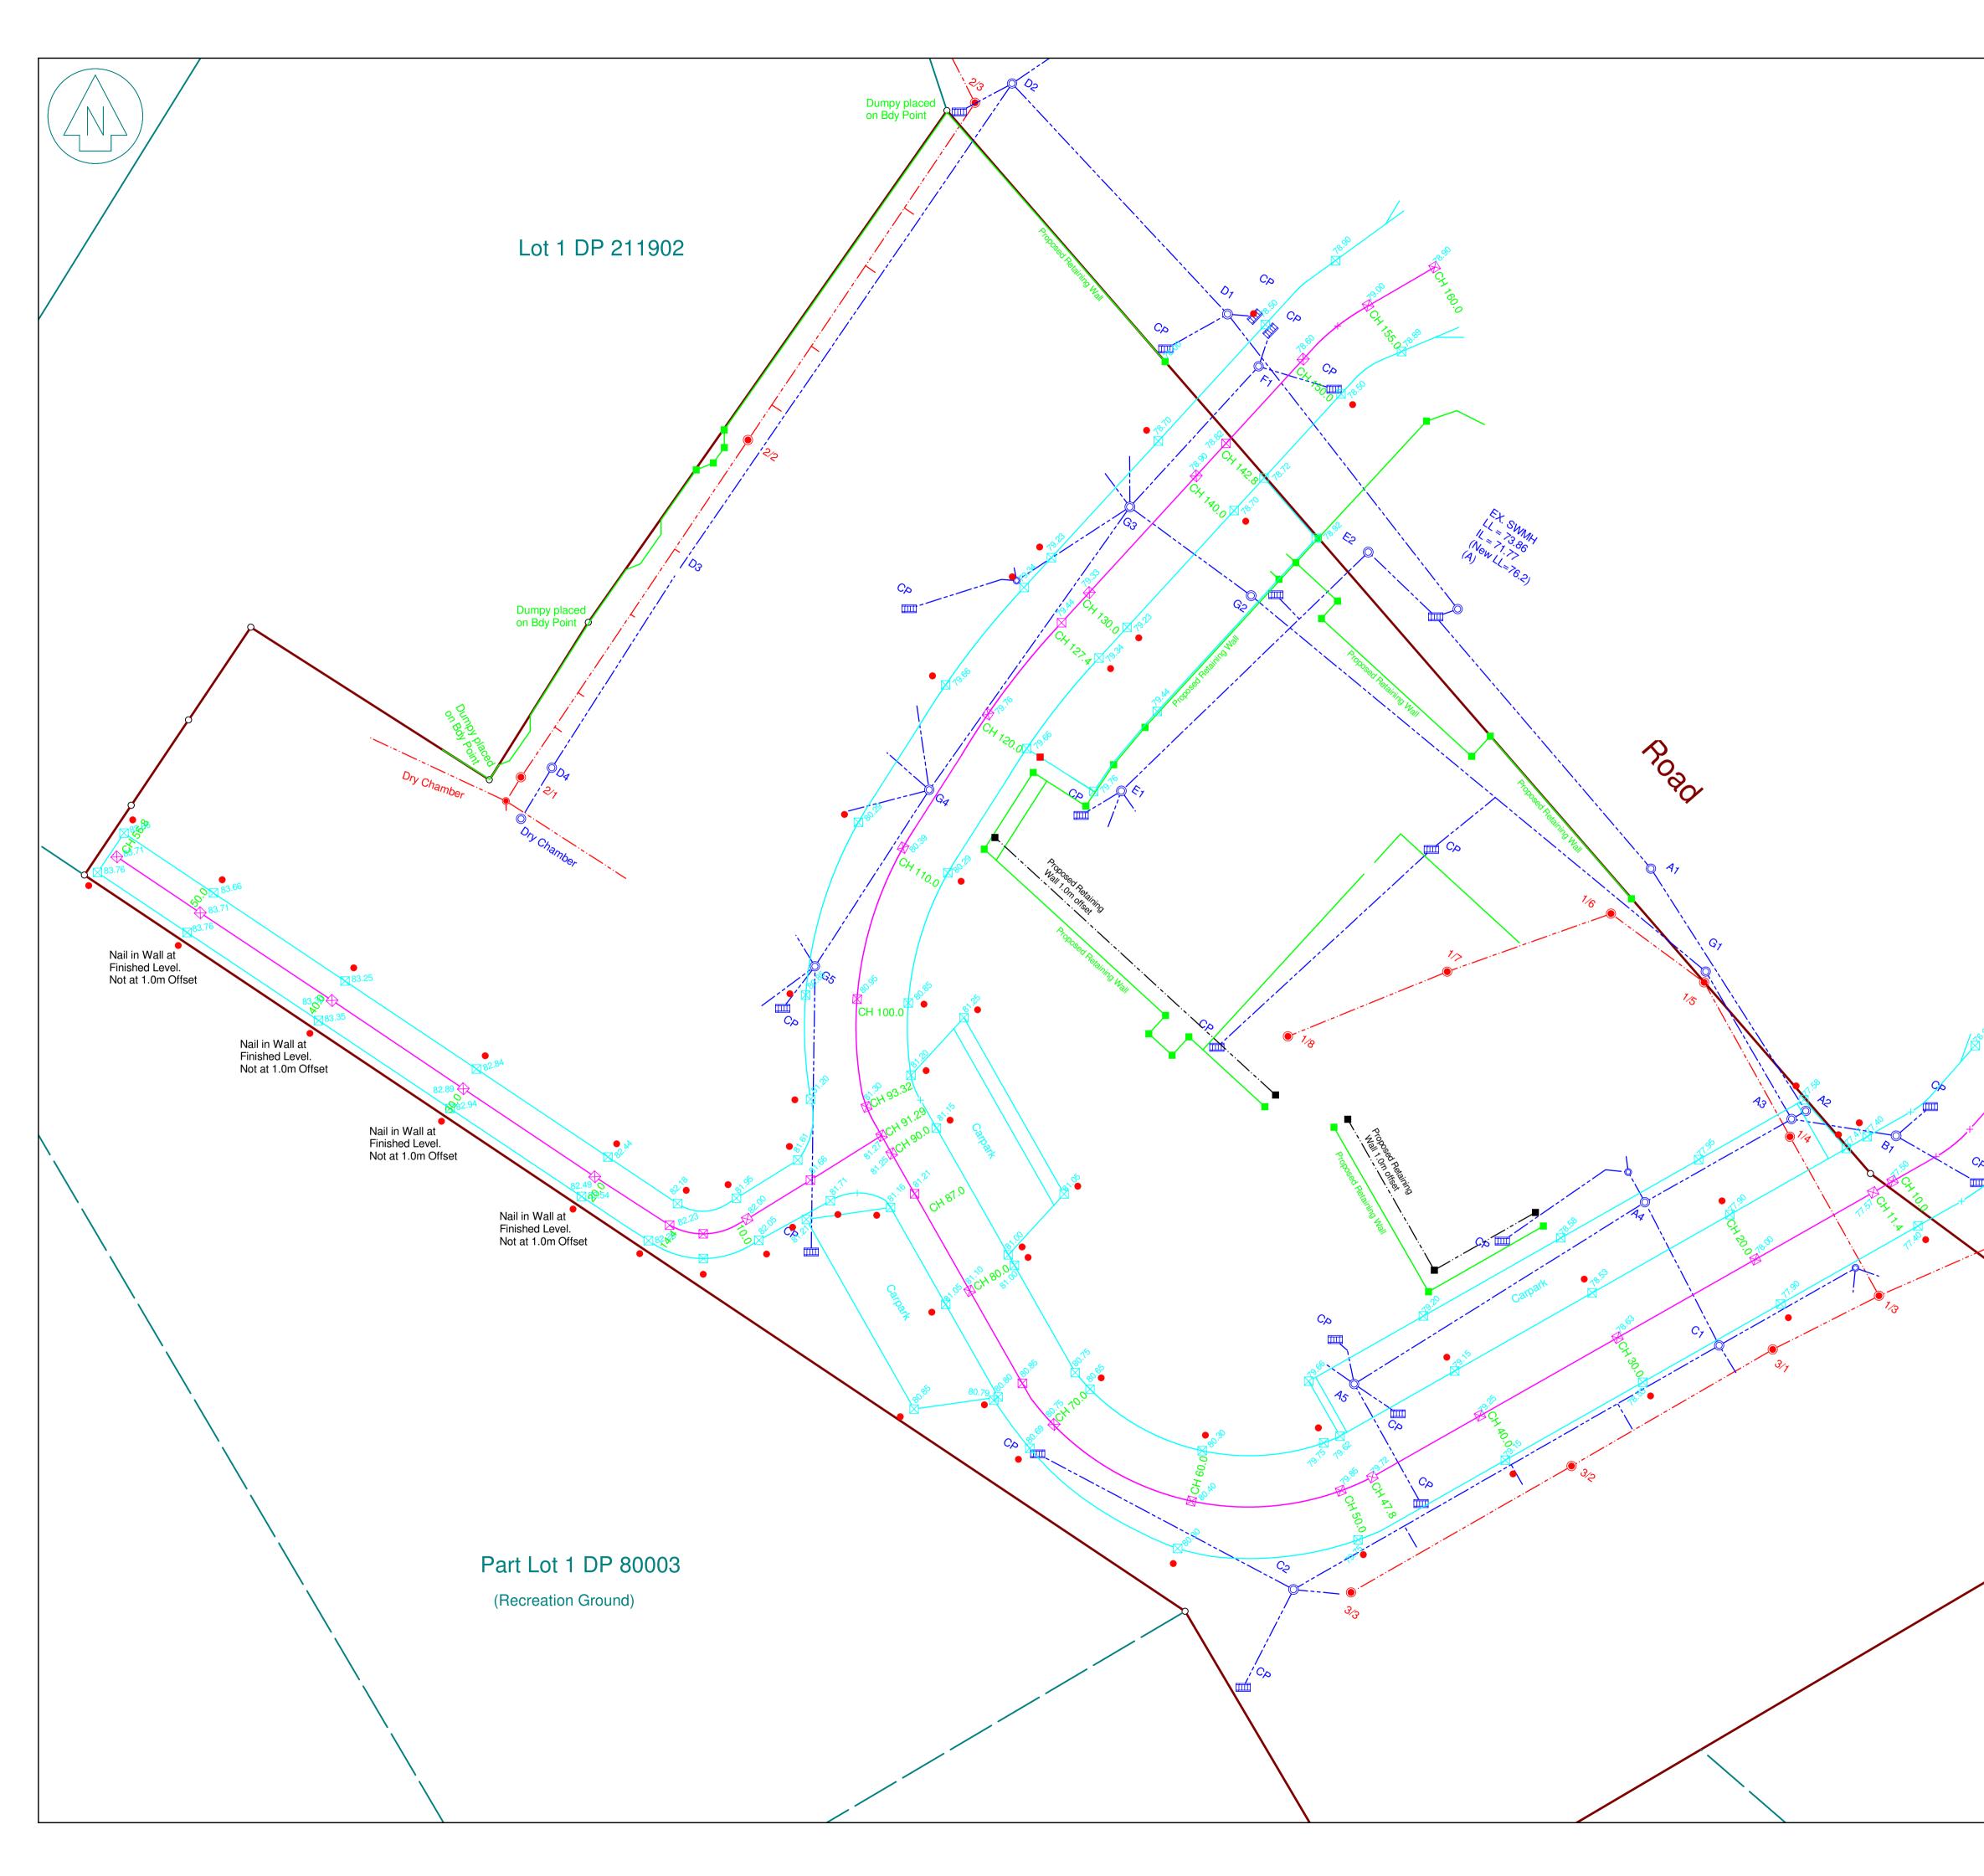

= 1.0m Offset of Kerbline (Staked and Levelled)

Kerbline Position

🔀 🛛 = Road Centreline

78.24 = Finished Levels

Pegged Position

23 and 26 Feb 2007 - Setout Chainages 10.0m to 110.0m and Access Way in accordance with Road Design plans from (Job 645 DWG C11 Rev B Dated 17/01/07)

- 1 March 2007 Setout Road Boundary for Retaining Wall, Locate Water and Power lines as uncovered, Re-mark damaged and removed Kerbline stakes as needed
- 6 March 2007 Setout 300mm Ø Water in accordance with Design plans from (Job 645 DWG C10 Rev B Dated 07/11/06) Setout SWMH's A3, A4, B1, C1 and C3 in accordance with Design plans from (Job 645 DWG C06 Rev E Dated 17/01/07) Setout SSMH's 1/3 and 1/4 in accordance with Design plans from (Job 645 DWG C04 Rev C Dated 17/01/07)
- 7 March 2007 Setout Retaining Wall along Lot 1 DP 211902 ( boundary. Setout Retaining Wall along and around Silt Pond. Setout centre Retaining Walls at 1.0m offset. - Setout Retaining Wall along New Road (CH 110.0m to 150.0m) (Retaining Walls Setout in accordance with Design plans from (Job 645 DWG C01 Rev E Dated 15/12/06)) - Remarked Road offsets where destroyed.

8 March 2007 - Setout Road. CH 100.0m to 150.0m in accordance with Road Design plans from (Job 645 DWG C11 Rev B Dated 17/01/07)

Bearing and Coordinate Datum: Mount Eden 2000 Levels are in terms of Lands & Survey Datum Auckland 1946. Origin of Levels: SM 215 SO 49246 RL 78.04 Site Datum: Old Aluminium Plug (No Rec) RL 77.58