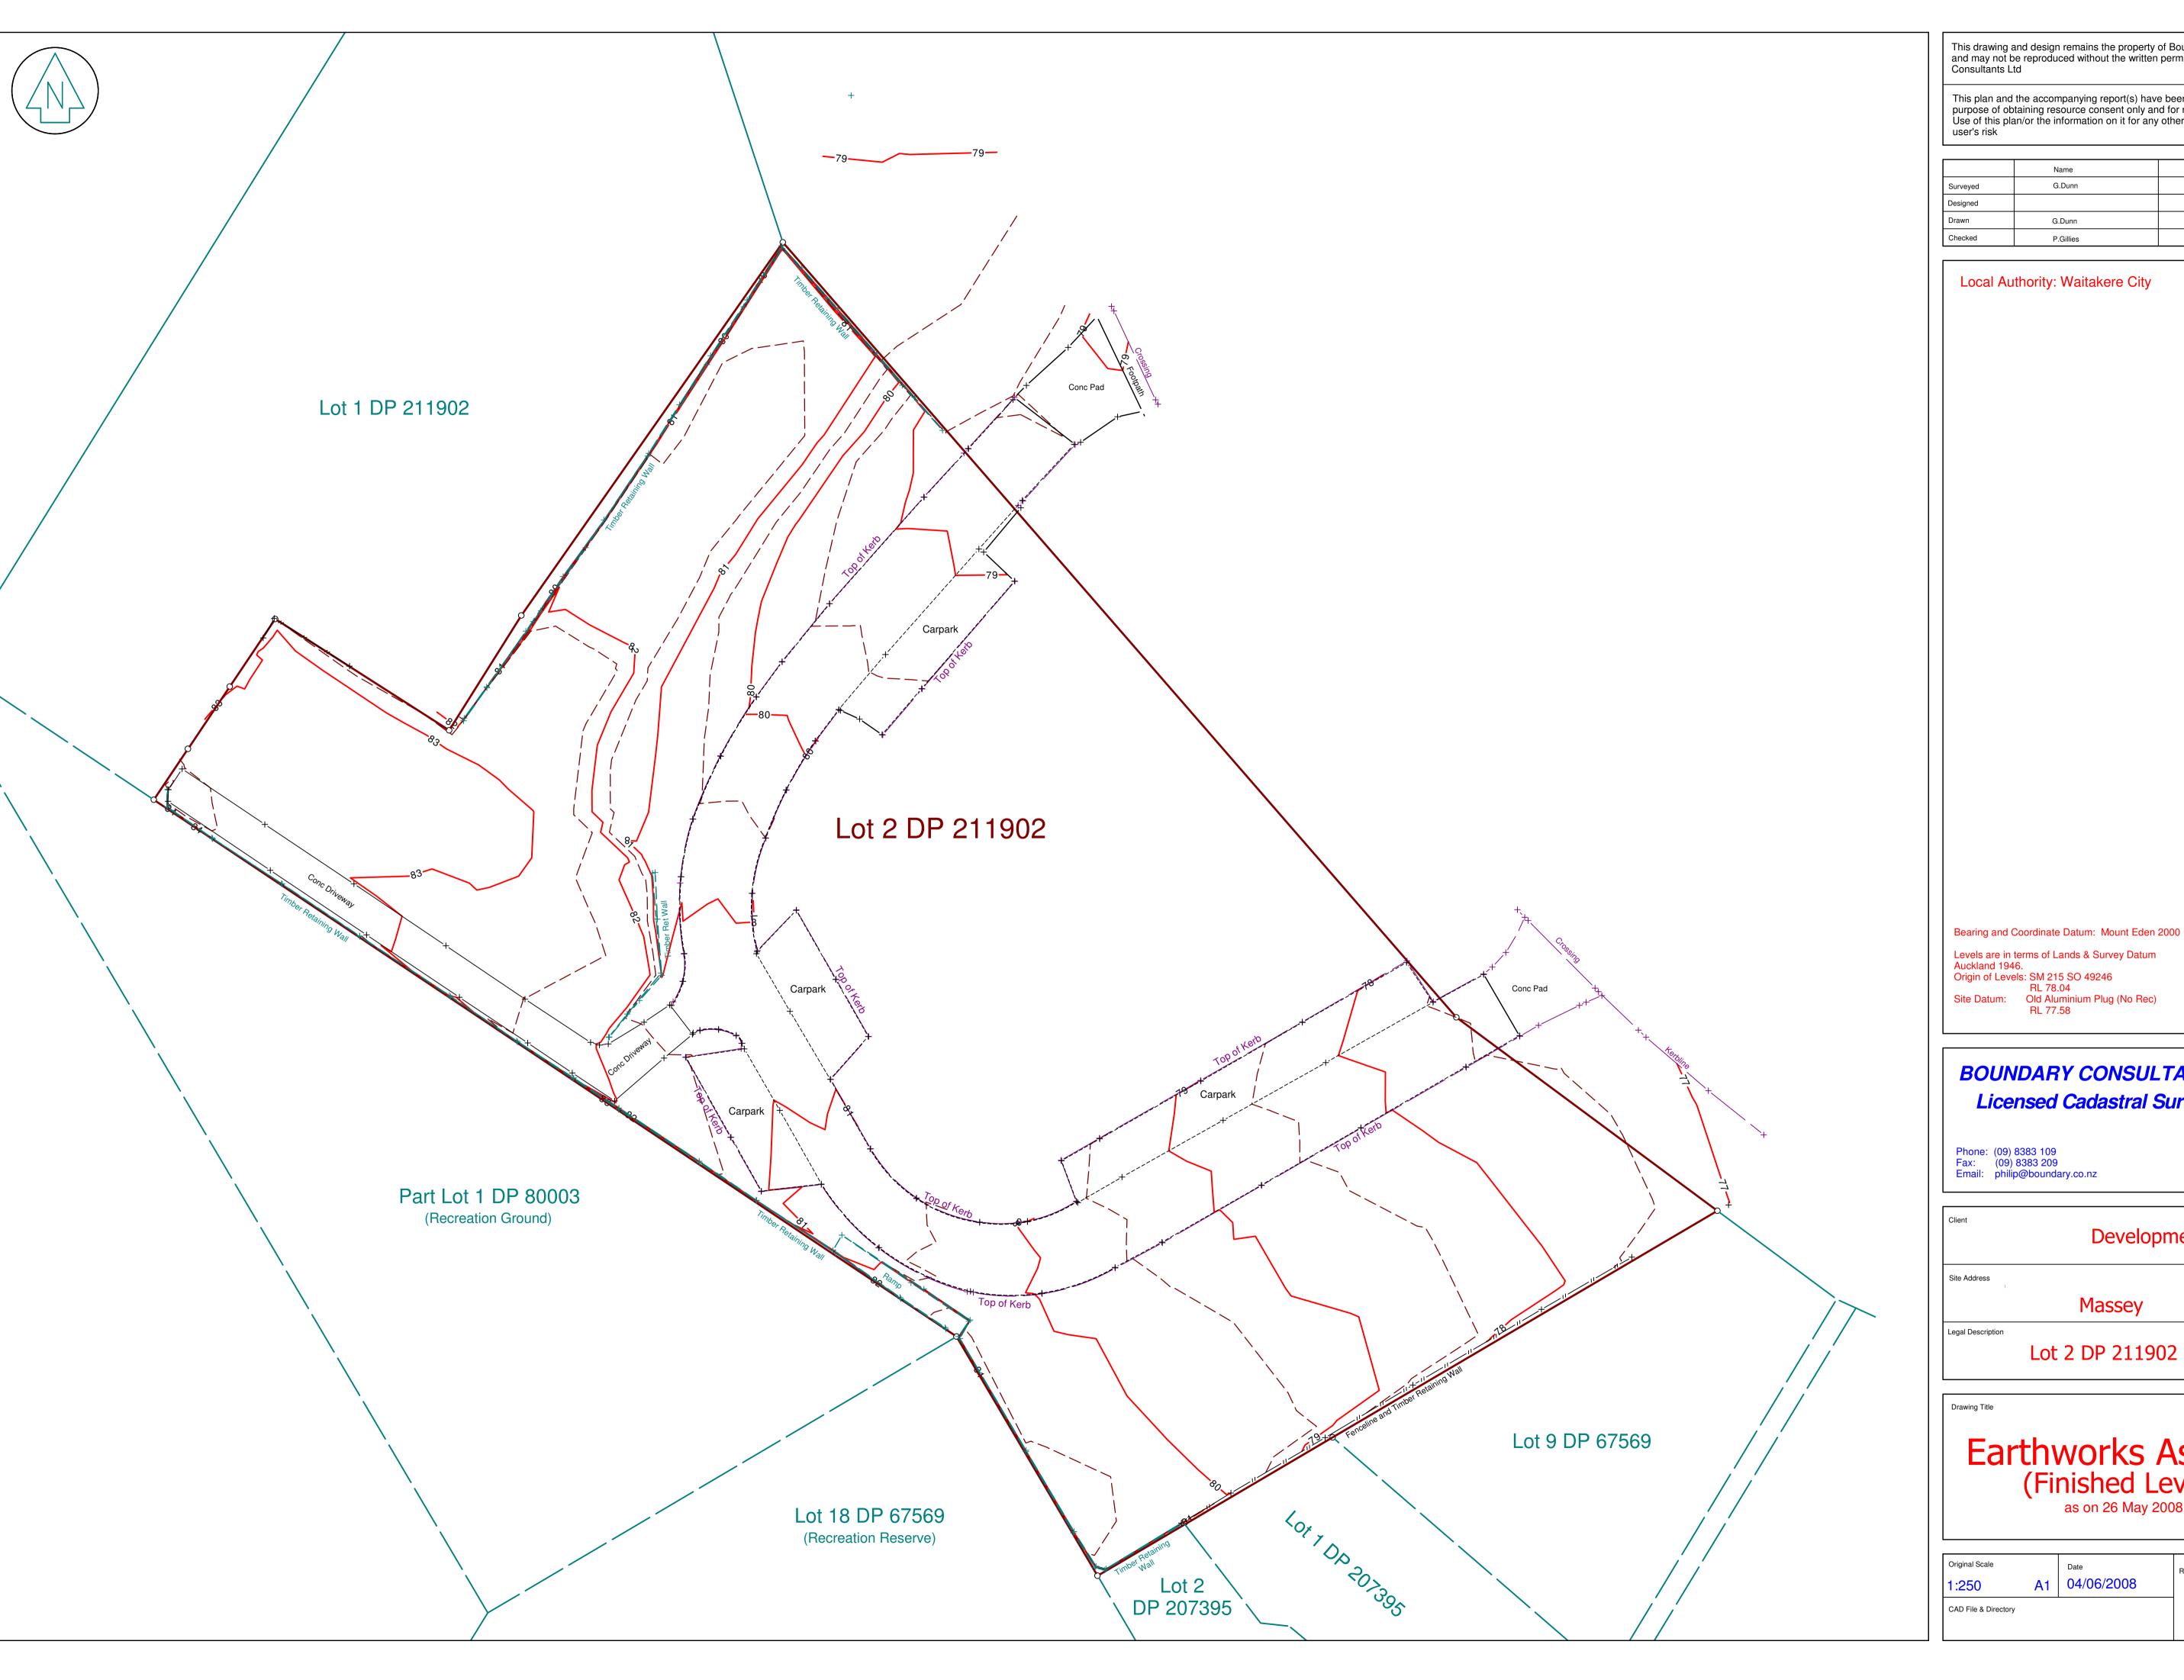

## **BOUNDARY CONSULTANTS LTD** Licensed Cadastral Surveyors

Postal Address PO Box 21-890 Henderson 0650 WAITAKERE CITY

Developments Massey Lot 2 DP 211902

## Earthworks Asbuilt (Finished Levels) as on 26 May 2008

A1 04/06/2008 Job No **2488**