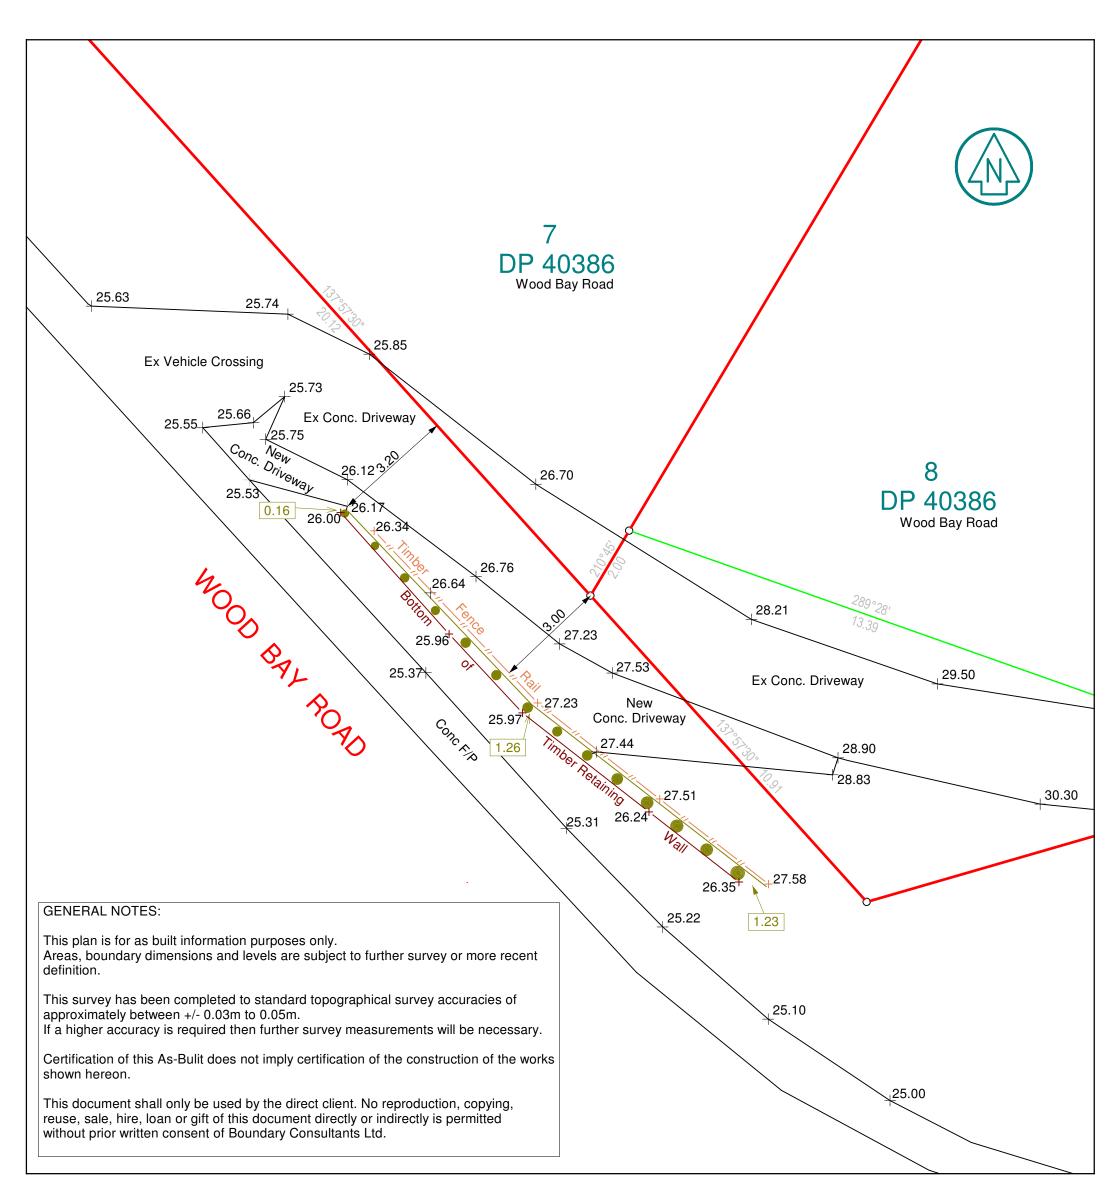

| Local Authority | Waitakere City Council. |
|-----------------|-------------------------|
|-----------------|-------------------------|

Levels are in terms of Lands & Survey Datum Origin of Levels: RM 6370 SO 61164 RL = 24.955

• - denotes Retaining Wall Pole.

0.3 - denotes Retaining Wall height (in metres).

| Client                                          |               |    |                        |      |
|-------------------------------------------------|---------------|----|------------------------|------|
| Drawing Title<br>Asbuilt of Retain<br>outside W |               |    | ing Wall<br>ood Bay Rd |      |
| Original Scale 1:100                            | Original Size | A3 | Revision No            | 00   |
| Date<br>26/03/2009                              |               |    | Sheet No               | AB1  |
| Cad Reference                                   |               |    | Job No                 | 9494 |